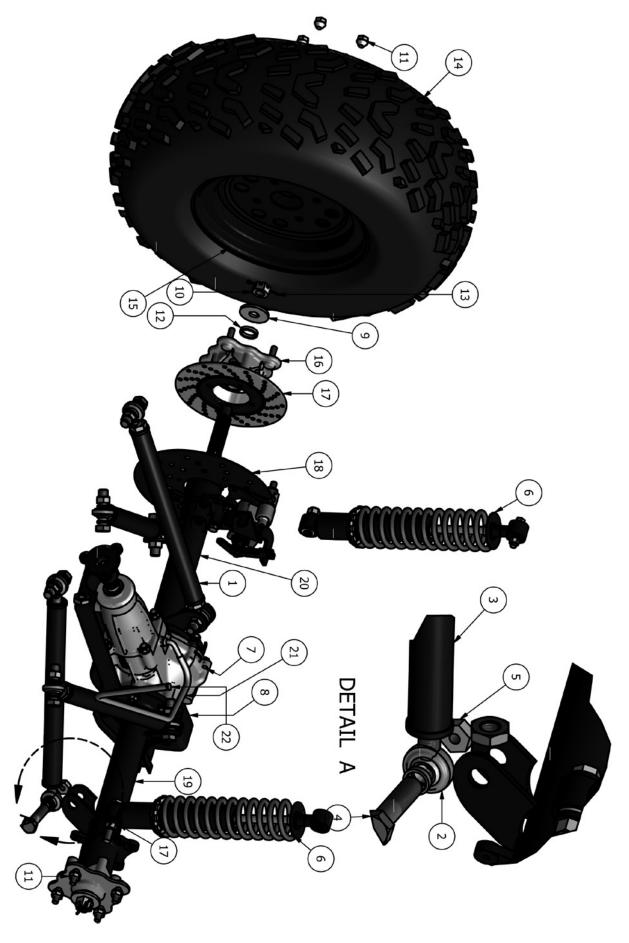

| Parts List |     |             |                                               |
|------------|-----|-------------|-----------------------------------------------|
| ITEM       | QTY | PART NUMBER | DESCRIPTION                                   |
| 1          | 2   | 703-6502-00 | Short 4-Link Bar                              |
| 2          | 8   | 648-7050-00 | 4 Link Rod end                                |
| 3          | 2   | 703-6503-00 | Long 4-Link Bar                               |
| 4          | 8   | 618-6059-00 | 5/8-11 X 2-1/2 GR 5 Hex Bolts Zinc            |
| 5          | 8   | 613-7021-00 | 5/8-11 Nylon Insert Locknut Zinc Orange Nylon |
| 6          | 2   | 687-5000-00 | Rear Shock                                    |
| 7          | 1   | 756-1030-00 | Rear Differential                             |
| 8          | 1   | 739-9000-00 | Hitch                                         |
| 9          | 2   | 765-1010-00 | Rear Hub Washer                               |
| 10         | 2   | 765-1012-00 | Rear Hub Castle Nut                           |
| 11         | 8   | 713-1010-00 | N05003 Lug Nut                                |
| 12         | 2   | 765-1014-00 | Rear Hub Spacer - 0.2                         |
| 13         | 2   | 765-1016-00 | Rear Hub Castle Nut Cotter Pin                |
| 14         | 1   | 722-2000-00 | Front Tire                                    |
| 15         | 1   | 722-3050-00 | Rear Wheel_Gas                                |
| 16         | 2   | 737-2050-00 | Rear Hub                                      |
| 17         | 1   | 716-1052-00 | Rear Brake Disk                               |
| 18         | 1   | 716-1053-00 | Rear Brake Disk Splash Guard                  |
| 19         | 1   | 765-1002-00 | Left Rear Axle Tube                           |
| 20         | 1   | 765-1001-00 | Right Rear Axle Tube                          |
| 21         | 1   | 751-1018-00 | 5/16 ID 7/16 OD Hose                          |
| 22         | 1   | 724-1045-00 | Breather Plug Threaded                        |