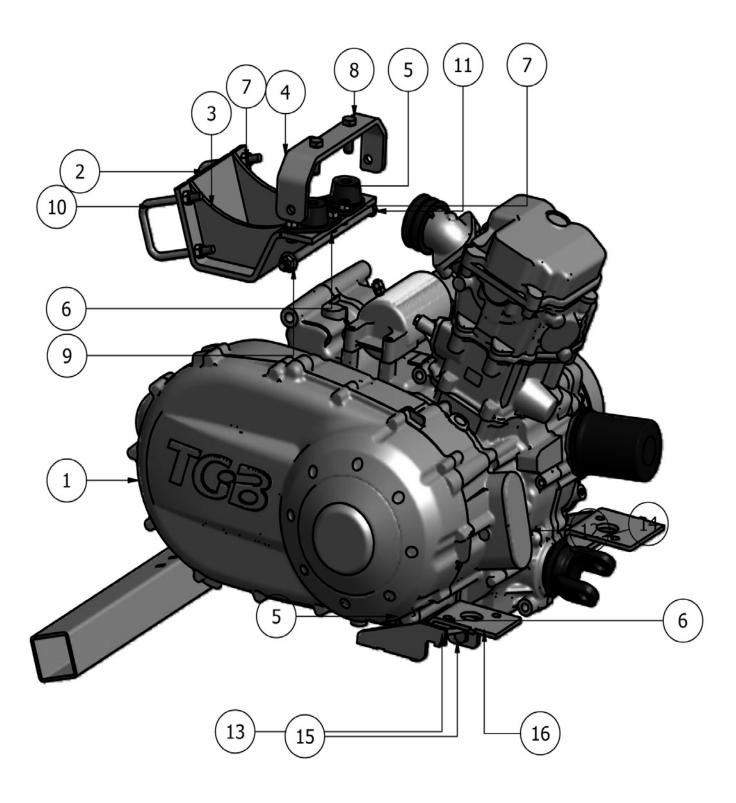

| Parts List |                                  |             |                                                |
|------------|----------------------------------|-------------|------------------------------------------------|
| ITEM       | ITEM QTY PART NUMBER DESCRIPTION |             |                                                |
| 1          | 1                                | 715-1001-00 | Engine, 400cc                                  |
| 2          | 1                                | 739-3077-00 | Upper Motor Mount Main Section                 |
| 3          | 2                                | 739-3076-00 | Upper Motor Mount Gusset                       |
| 4          | 1                                | 739-3079-00 | Upper Motor Mount Bracket                      |
| 5          | 4                                | 732-1013-00 | Flanged Motor Mount Bushing                    |
| 6          | 10                               | 618-8063-00 | 5/16-18 x 3/4 GR 5 Hex bolt Zinc               |
| 7          | 14                               | 613-8047-00 | 5/16-18 Nylon Insert Locknut Zinc Orange Nylon |
| 8          | 2                                | 618-5040-00 | 3/8-16 x 1-1/4 Hex Bolt GR5                    |
| 9          | 4                                | 613-5202-00 | 3/8-16 Nylock Flange Nut                       |
| 10         | 2                                | 618-1000-00 | 5/16-18x2 BL x 3 LL SQ Bend U-Bolt GR 8 Zinc   |
| 11         | 1                                | 618-4703-00 | 3/8-16 x 8-1/2 Hex Bolt GR5                    |
| 12         | 1                                | 739-3078-00 | Front Motor Mount Welded                       |
| 13         | 1                                | 739-3073-00 | Front Motor Mounting Bracket Right             |
| 14         | 1                                | 739-3074-00 | Front Motor Mounting Bracket Left              |
| 15         | 1                                | 618-4702-00 | 3/8-16 x 10 Hex Bolt GR5                       |
| 16         | 1                                | 725-1030-00 | 2 Inch Spacer                                  |