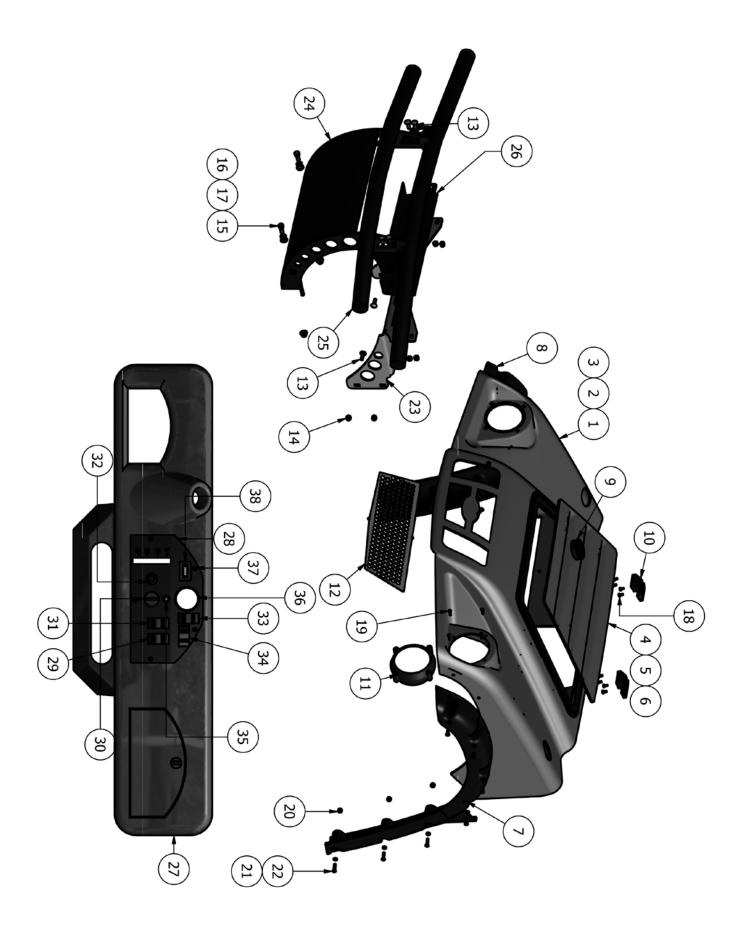

|      |     |             | Parts List                                     |
|------|-----|-------------|------------------------------------------------|
| ITEM | QTY | PART NUMBER | DESCRIPTION                                    |
| 1    | 1   | 659-1000-00 | Orange Hood                                    |
| 2    | 1   | 659-1000-10 | Black Hood                                     |
| 3    | 1   | 659-1000-50 | Camo Hood                                      |
| 4    | 1   | 659-2000-00 | Hood Hatch Door (Orange)                       |
| 5    | 1   | 659-2000-10 | Black hood Hatch                               |
| 6    | 1   | 659-2000-50 | Camo Hood Hatch                                |
| 7    | 1   | 675-1000-00 | Front Left Fender Flare                        |
| 8    | 1   | 675-1075-00 | Front Right Fender Flare                       |
| 9    | 1   | 652-5000-00 | Hood Latch                                     |
| 10   | 2   | 653-5010-00 | Hood Hinge                                     |
| 11   | 2   | 688-1000-00 | UV Headlight                                   |
| 12   | 1   | 602-1010-00 | Front Grill                                    |
| 13   | 8   | 618-8065-00 | .3125 x 1 Carriage Bolt Zinc                   |
| 14   | 8   | 613-8047-00 | 5/16-18 Nylon Insert Locknut Zinc Orange Nylon |
| 15   | 2   | 618-6049-00 | 3/8-16 X 1 GR 5 Hex Bolts Zinc                 |
| 16   | 2   | 619-5029-00 | 3/8 USS Flat Washer Zinc                       |
| 17   | 2   | 619-5037-00 | 3/8 Lockwasher Zinc                            |
| 18   | 8   | 630-2050-00 | M58 x 10 Pan Phil M/S Zinc                     |
| 19   | 8   | 618-8057-00 | 10-24 x 3/4 Button Socket C/S 18-8 SS          |
| 20   | 14  | 613-8073-00 | 1/4-20 Nylon Insert Locknut Zinc Orange Nylon  |
| 21   | 14  | 019-7040-00 | 1/1 USS Flat Washer Zinc                       |
| 22   | 8   | 619-2037-00 | 1/4 x 1 Buttonhead Bolt                        |
| 23   | 1   | 739-4130-00 | Winch Mount                                    |
| 24   | 1   | 614-2100-00 | Brush Guard                                    |
| 25   | 4   | 614-3410-00 | 1-3/4" Round Tubing Plug                       |
| 26   | 1   | 614-2110-20 | Brush Guard Insert Flat Black                  |
| ITEM | QTY | PART NUMBER | DESCRIPTION                                    |
| 27   | 1   | 679-5000-00 | Plastic Dash - 2011                            |
| 28   | 1   | 779-2012-00 | Dash Plate- 2012                               |
| 29   | 1   | 777-1020-00 | Dump Switch                                    |
| 30   | 1   | 777-1000-00 | Ignition Switch                                |
| 31   | 1   | 777-1030-00 | Light Switch                                   |
| 32   | 1   | 764-1005-00 | Choke Cable                                    |
| 33   | 1   | 676-1020-00 | Horn Switch-ORIGINAL                           |
| 34   | 1   | 677-1001-00 | Turn Signal Switch-ORIGINAL                    |
| 35   | 1   | 788-1002-00 | Shift Indicator Light Red                      |
| 36   | 1   | 786-1030-00 | Coolant Temperature Gauge                      |
| 37   | 5   | 618-8056-00 | 10-24 x 1/2 Button Socket C/S 18-8 SS          |
| 38   | 1   | 783-1000-00 | Tach/Hour Meter                                |

|      | Parts List |             |                                |  |  |
|------|------------|-------------|--------------------------------|--|--|
| ITEM | QTY        | PART NUMBER | DESCRIPTION                    |  |  |
| 1    | 2          | 671-1000-00 | Seat Bottom                    |  |  |
| 2    | 1          | 739-3105-00 | Seat Latch Right               |  |  |
| 3    | 1          | 739-3100-00 | Seat Latch Left                |  |  |
| 4    | 1          | 680-1010-00 | Left Seat Frame Cover ORANGE   |  |  |
| 5    | 1          | 680-1000-00 | Seat Frame Cover Right Orange  |  |  |
| 6    | 1          | 680-0050-00 | Center Seat Frame Cover ORANGE |  |  |
| 7    | 1          | 680-2013-00 | Roll Cage - 2 Passenger - 2011 |  |  |
| 8    | 4          | 672-1000-00 | ROPS Tube Coupler              |  |  |
| 9    | 1          | 671-1050-00 | Bench Seat Back                |  |  |
| 10   | 2          | 671-1055-00 | Seat Headrest                  |  |  |
| 11   | 2          | 671-0030-00 | Seat Belt Latch                |  |  |
| 12   | 1          | 671-0035-00 | Retractable Seat Belt 3pt      |  |  |
| 13   | 1          | 779-1022-00 | Fire Wall Plastic              |  |  |
| 14   | 1          | 628-0001-00 | Steering Wheel                 |  |  |
|      |            |             |                                |  |  |