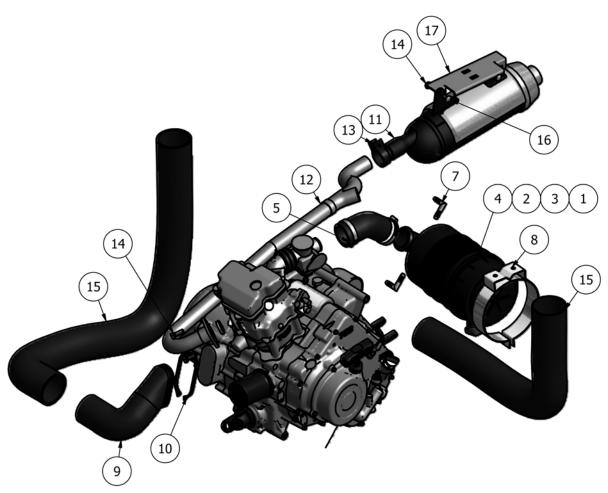

| Parts List |      |             |                                          |
|------------|------|-------------|------------------------------------------|
| ITEM       | QTY  | PART NUMBER | DESCRIPTION                              |
| 1          | 1    | 763-1000-00 | Air Box Assembly                         |
| 2          | 1    | 763-1001-00 | Air Filter                               |
| 3          | 1    | 763-1002-00 | Air Box Cap                              |
| 4          | 1    | 763-1003-00 | Air Box Canister                         |
| 5          | 1    | 736-1030-00 | Air Filter Boot                          |
| 6          | 2    | 618-6049-00 | 3/8-16 X 1 GR 5 Hex Bolts Zinc           |
| 7          | 2    | 724-1030-00 | 3/8" Barbed Fitting                      |
| 8          | 1    | 772-1100-00 | Air Canister Clamp                       |
| 9          | 1    | 736-1000-00 | CVT Vent Adaptor                         |
| 10         | 1    | 772-1000-00 | CVT Intake Clamp                         |
| 11         | 1    | 715-1030-00 | Muffler                                  |
| 12         | 1    | 715-1031-00 | Header Pipe                              |
| 13         | 1    | 772-1090-00 | Muffler Clamp                            |
| 14         | 2    | 013-9002-00 | 5/16-18 Hex Flange Nuts Zinc w/Serations |
| 15         | 6.5' | 751-1010-00 | 3" CVT Vent Hose                         |
| 16         | 2    | 618-8062-00 | 5/16-18x3/4 Carriage Bolts Zinc          |
| 17         | 1    | 739-3060-00 | Muffler Bracket                          |

| Parts List |       |             |                             |
|------------|-------|-------------|-----------------------------|
| ITEM       | QTY   | PART NUMBER | DESCRIPTION                 |
| 1          | 1     | 715-1001-00 | Engine, 400cc               |
| 2          | 1     | 715-1010-00 | Carburetor                  |
| 3          | 1     | 715-1020-00 | Starter                     |
| 4          | 1     | 763-2000-00 | Oil Filter                  |
| 5          | 1     | 736-1020-00 | Carburetor to Manifold Boot |
| 6          | 1     | 750-1000-00 | Fuel Pump                   |
| 7          | 1     | 739-4060-00 | Shift Cable Bracket         |
| 8          | 1     | 745-1040-00 | Spark Plug                  |
| 9          | 1     | 715-1050-00 | Dip Stick                   |
| 10         | 1     | 741-1000-00 | CVT Belt                    |
| 11         | 1     | 715-1060-00 | Recoil Starter              |
| 12         | 1     | 751-1003-00 | External Oil Line           |
| 13         | 1.33' | 751-1016-00 | 3/16" Hose                  |
| 14         | 1     | 751-1002-00 | Water Pump to Cyl Head Hose |
| 15         | 1     | 751-1007-00 | Coolant Return Hose         |
| 16         | 3'    | 751-1012-00 | 5/8" Heater Hose            |
| 17         | 2     | 724-1010-00 | 5/8" Hose Connector         |
| 18         | 1     | 751-1006-00 | Coolant Intake Hose         |
| 19         | 1.66' | 751-1011-00 | 3/4" Heater Hose            |
| 20         | 2     | 724-1020-00 | 3/4" Hose Connector         |
| 21         | 5.75' | 751-1014-00 | 1/4" Fuel Line - Low Perm   |
| 22         | 1     | 715-0002-00 | Oil Drain Plug              |
| 23         | 1     | 746-1010-00 | Rear Yoke                   |
| 24         | 1     | 746-1000-00 | Front Yoke                  |
| 25         | 1     | 736-1050-00 | Plunge Joint Boot Front     |
| 26         | 1     | 799-1010-00 | U-Joint                     |
| 27         | 1     | 747-1000-00 | Timing Chain                |
| 28         | 5.58' | 751-1013-00 | 5/16" Hose - High Temp      |
| 29         | 1     | 764-1000-00 | Throttle Cable              |
| 30         | 2     | 772-1071-00 | Carburetor Boot Clamp       |