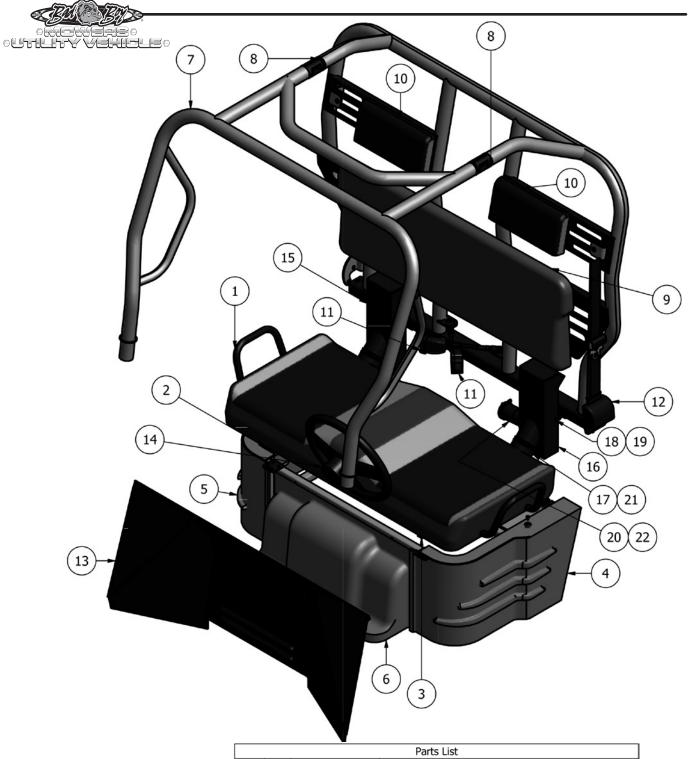

|      | Parts List |             |                                |  |  |
|------|------------|-------------|--------------------------------|--|--|
| ITEM | QTY        | PART NUMBER | DESCRIPTION                    |  |  |
| 1    | 2          | 671-1000-00 | Seat Bottom                    |  |  |
| 2    | 1          | 739-3105-00 | Seat Latch Right               |  |  |
| 3    | 1          | 739-3100-00 | Seat Latch Left                |  |  |
| 4    | 1          | 680-1010-00 | Left Seat Frame Cover ORANGE   |  |  |
| 5    | 1          | 680-1000-00 | Seat Frame Cover Right Orange  |  |  |
| 6    | 1          | 680-0050-00 | Center Seat Frame Cover ORANGE |  |  |
| 7    | 1          | 680-2013-00 | Roll Cage - 2 Passenger - 2011 |  |  |
| 8    | 4          | 672-1000-00 | ROPS Tube Coupler              |  |  |
| 9    | 1          | 671-1050-00 | Bench Seat Back                |  |  |
| 10   | 2          | 671-1055-00 | Seat Headrest                  |  |  |
| 11   | 2          | 671-0030-00 | Seat Belt Latch                |  |  |
| 12   | 1          | 671-0035-00 | Retractable Seat Belt 3pt      |  |  |
| 13   | 1          | 779-1022-00 | Fire Wall Plastic              |  |  |
| 14   | 1          | 628-0001-00 | Steering Wheel                 |  |  |
|      |            |             |                                |  |  |