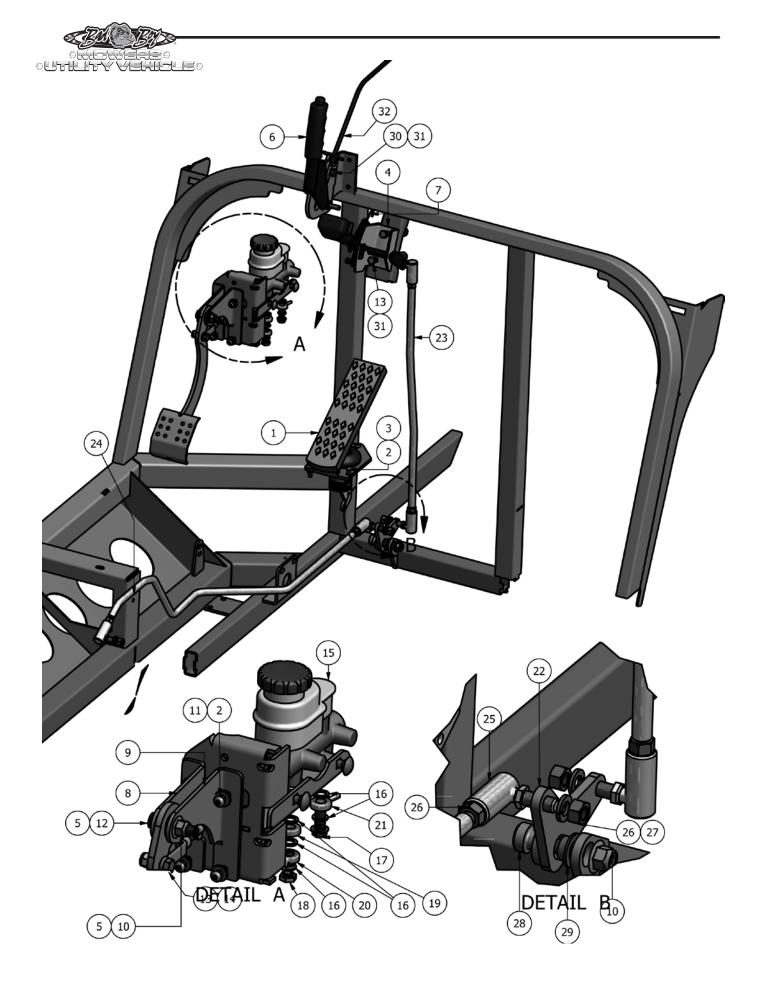

|      | Parts List |             |                                                |  |  |
|------|------------|-------------|------------------------------------------------|--|--|
| ITEM | QTY        | PART NUMBER | DESCRIPTION                                    |  |  |
| 1    | 1          | 735-1000-00 | Throttle Pedal                                 |  |  |
| 2    | 23         | 619-2037-00 | 1/4 x 1 Buttonhead Bolt                        |  |  |
| 3    | 21         | 613-8073-00 | 1/4-20 Nylon Insert Locknut Zinc Orange Nylon  |  |  |
| 4    | 1          | 756-1000-00 | Shift Lever Assembly                           |  |  |
| 5    | 2          | 019-6042-00 | .360ID Plastic Washer                          |  |  |
| 6    | 1          | 716-1008-00 | Park Brake Lever                               |  |  |
| 7    | 1          | 734-1000-00 | Spring - Shift Lever                           |  |  |
| 8    | 1          | 739-4032-00 | Brake Pedal Bracket Left                       |  |  |
| 9    | 1          | 739-4034-00 | Brake Pedal Bracket Right                      |  |  |
| 10   | 4          | 613-5202-00 | 3/8-16 Nylock Flange Nut                       |  |  |
| 11   | 4          | 619-0010-00 | 1/4 USS Flat Washer 18-8 SS                    |  |  |
| 12   | 1          | 618-6055-00 | 3/8" x 1-1/2" Flange Bolt-Blk                  |  |  |
| 13   | 3          | 618-2007-00 | 5/16-18 x 1 Hex Bolt                           |  |  |
| 14   | 3          | 613-8047-00 | 5/16-18 Nylon Insert Locknut Zinc Orange Nylon |  |  |
| 15   | 1          | 716-1000-00 | Master Cylinder, Dual Cylinder                 |  |  |
| 16   | 5          | 716-1015-00 | Banjo Bolt Washer M10x1.5x1.5                  |  |  |
| 17   | 1          | 716-1014-00 | Banjo Bolt M10x1.25                            |  |  |
| 18   | 1          | 716-1017-00 | Banjo Bolt-Double-10mm-1.0                     |  |  |
| 19   | 1          | 716-1022-00 | Brake Line, Right Front-2012                   |  |  |
| 20   | 1          | 716-1023-00 | Brake Line-Left Front-2010                     |  |  |
| 21   | 1          | 716-1024-00 | Brake Line-Rear-2012                           |  |  |
| 22   | 1          | 726-1000-00 | Shift Pivot Plate                              |  |  |
| 23   | 1          | 735-7050-00 | Vertical Shift Link                            |  |  |
| 24   | 1          | 735-7055-00 | Horizontal Shift Link                          |  |  |
| 25   | 4          | 710-1036-00 | 3/8" x 3/8" Rod End                            |  |  |
| 26   | 8          | 613-6014-00 | 3/8-16 Hex Nut Zinc                            |  |  |
| 27   | 4          | 619-5037-00 | 3/8 Lockwasher Zinc                            |  |  |
| 28   | 1          | 618-6062-00 | 1/2" x 5/8" Soc. Shoulder Bolt                 |  |  |
| 29   | 1          | 632-5000-00 | 1/2 IDx 5/8 OIB Bushing                        |  |  |
| 30   | 2          | 618-8059-00 | 5/16-18 x 1-3/4 Grade 5 Hex Bolt               |  |  |
| 31   | 4          | 613-9002-00 | 5/16-18 Hex Flange Nuts Zinc w/Serations       |  |  |