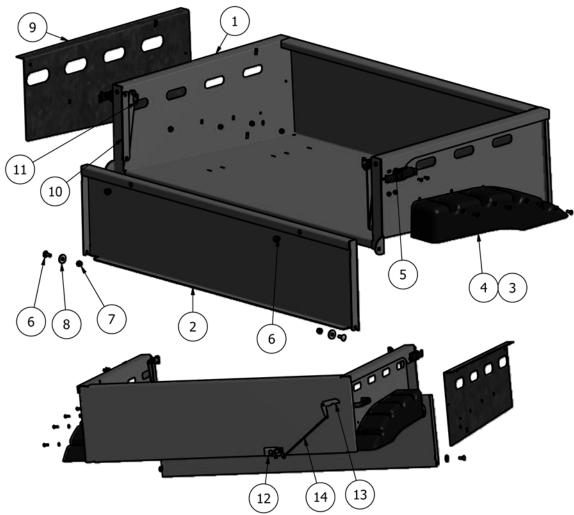

|      | <u> </u>   |             |                                                |  |  |
|------|------------|-------------|------------------------------------------------|--|--|
|      | Parts List |             |                                                |  |  |
| ITEM | QTY        | PART NUMBER | DESCRIPTION                                    |  |  |
| 1    | 1          | 660-1000-00 | Orange Bed                                     |  |  |
| 2    | 1          | 660-0010-00 | Orange Tailgate                                |  |  |
| 3    | 1          | 674-1080-00 | Bed Fender Top Left                            |  |  |
| 4    | 1          | 674-1075-00 | Bed Fender Top Right                           |  |  |
| 5    | 2          | 652-2005-00 | Tailgate Latch                                 |  |  |
| 6    | 2          | 618-8062-00 | 5/16-18x3/4 Carriage Bolts Zinc                |  |  |
| 7    | 2          | 613-8047-00 | 5/16-18 Nylon Insert Locknut Zinc Orange Nylon |  |  |
| 8    | 2          | 019-6042-00 | .360ID Plastic Washer                          |  |  |
| 9    | 1          | 660-1050-00 | Bed Panel Right Camo                           |  |  |
| 10   | 4          | 739-4004-00 | Tailgate Support Bracket Right                 |  |  |
| 11   | 1          | 739-4002-00 | Tailgate Support Bracket Left                  |  |  |
| 12   | 1          | 652-6010-00 | Rotary Latch                                   |  |  |
| 13   | 1          | 734-1000-00 | Dump Bed Actuaion Lever                        |  |  |
| 14   | 1          | 735-7000-00 | Bed Latch Push Rod                             |  |  |
|      |            |             |                                                |  |  |