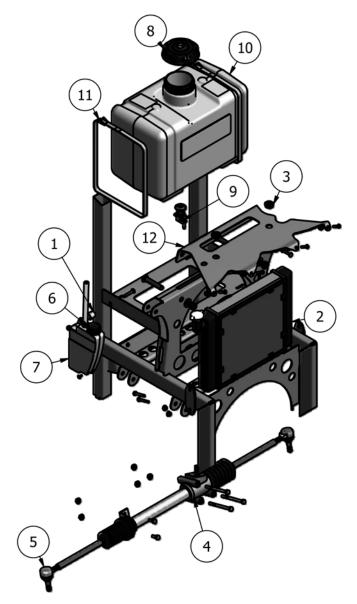

|      | Parts List |             |                                |  |  |
|------|------------|-------------|--------------------------------|--|--|
| ITEM | QTY        | PART NUMBER | DESCRIPTION                    |  |  |
| 1    | 1          | 025-5203-00 | 5/16" IDx1" Spacer             |  |  |
| 2    | 1          | 761-1000-00 | Radiator                       |  |  |
| 3    | 4          | 719-5000-00 | Radiator Grommets              |  |  |
| 4    | 1          | 731-1000-00 | Rack and Pinion Steering Gear  |  |  |
| 5    | 2          | 710-1011-00 | Tie Rod End                    |  |  |
| 6    | 1          | 767-1011-00 | Overflow Bottle Cap            |  |  |
| 7    | 1          | 767-1010-00 | Water Overflow Bottle          |  |  |
| 8    | 1          | 767-1002-00 | Fuel Tank Cap                  |  |  |
| 9    | 1          | 767-1003-00 | Fuel Tank Valve                |  |  |
| 10   | 1          | 767-1001-00 | Fuel Tank                      |  |  |
| 11   | 2          | 772-1000-00 | Fuel Tank Clamp                |  |  |
| 12   | 1          | 679-1010-00 | Upper Radiator Support Bracket |  |  |