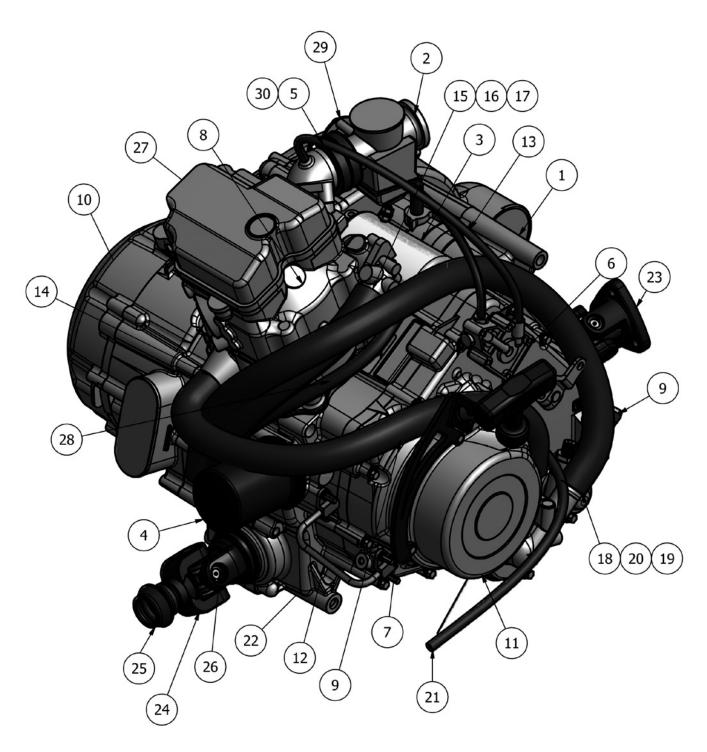

| Parts List |       |             |                             |
|------------|-------|-------------|-----------------------------|
| ITEM       | QTY   | PART NUMBER | DESCRIPTION                 |
| 1          | 1     | 715-1001-00 | Engine, 400cc               |
| 2          | 1     | 715-1010-00 | Carburetor                  |
| 3          | 1     | 715-1020-00 | Starter                     |
| 4          | 1     | 763-2000-00 | Oil Filter                  |
| 5          | 1     | 736-1020-00 | Carburetor to Manifold Boot |
| 6          | 1     | 750-1000-00 | Fuel Pump                   |
| 7          | 1     | 739-4060-00 | Shift Cable Bracket         |
| 8          | 1     | 745-1040-00 | Spark Plug                  |
| 9          | 1     | 715-1050-00 | Dip Stick                   |
| 10         | 1     | 741-1000-00 | CVT Belt                    |
| 11         | 1     | 715-1060-00 | Recoil Starter              |
| 12         | 1     | 751-1003-00 | External Oil Line           |
| 13         | 1.33' | 751-1016-00 | 3/16" Hose                  |
| 14         | 1     | 751-1002-00 | Water Pump to Cyl Head Hose |
| 15         | 1     | 751-1007-00 | Coolant Return Hose         |
| 16         | 3'    | 751-1012-00 | 5/8" Heater Hose            |
| 17         | 2     | 724-1010-00 | 5/8" Hose Connector         |
| 18         | 1     | 751-1006-00 | Coolant Intake Hose         |
| 19         | 1.66' | 751-1011-00 | 3/4" Heater Hose            |
| 20         | 2     | 724-1020-00 | 3/4" Hose Connector         |
| 21         | 5.75' | 751-1014-00 | 1/4" Fuel Line - Low Perm   |
| 22         | 1     | 715-0002-00 | Oil Drain Plug              |
| 23         | 1     | 746-1010-00 | Rear Yoke                   |
| 24         | 1     | 746-1000-00 | Front Yoke                  |
| 25         | 1     | 736-1050-00 | Plunge Joint Boot Front     |
| 26         | 1     | 799-1010-00 | U-Joint                     |
| 27         | 1     | 747-1000-00 | Timing Chain                |
| 28         | 5.58' | 751-1013-00 | 5/16" Hose - High Temp      |
| 29         | 1     | 764-1000-00 | Throttle Cable              |
| 30         | 2     | 772-1071-00 | Carburetor Boot Clamp       |