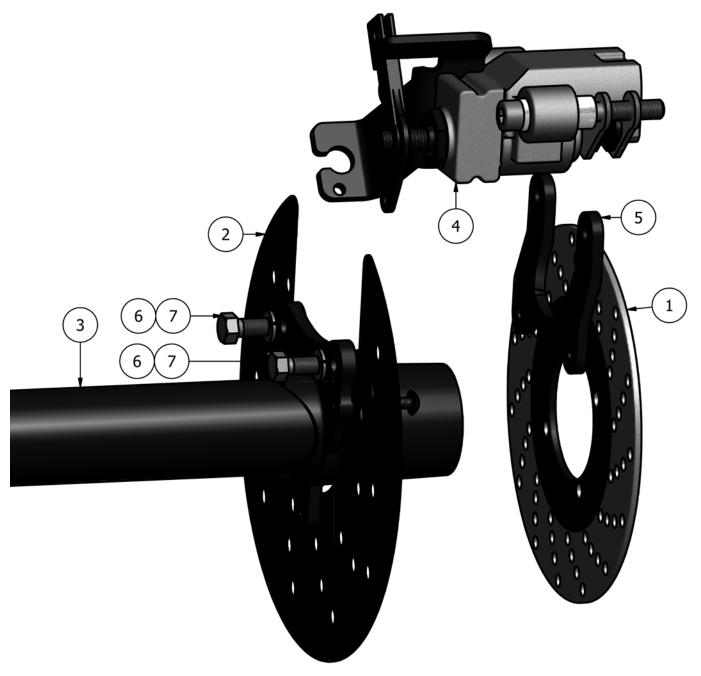

| Parts List |     |             |                               |
|------------|-----|-------------|-------------------------------|
| ITEM       | QTY | PART NUMBER | DESCRIPTION                   |
| 1          | 1   | 716-1052-00 | Rear Brake Disk               |
| 2          | 1   | 716-1053-00 | Rear Brake Disk Splash Guard  |
| 3          | 1   | 765-1001-00 | Right Rear Axle Tube          |
| 4          | 1   | 716-1005-00 | Rear Brake Caliper w/Man Pull |
| 5          | 1   | 739-4081-00 | Parking Brake Bracket         |
| 6          | 2   | 619-5037-00 | 3/8 Lockwasher Zinc           |
| 7          | 2   | 618-5250-00 | 3/8-16 x 3/4 HEX C/S (GR5) ZN |

| Parts List |     |             |                                               |
|------------|-----|-------------|-----------------------------------------------|
| ITEM       | QTY | PART NUMBER | DESCRIPTION                                   |
| 1          | 2   | 703-6502-00 | Short 4-Link Bar                              |
| 2          | 8   | 648-7050-00 | 4 Link Rod end                                |
| 3          | 2   | 703-6503-00 | Long 4-Link Bar                               |
| 4          | 8   | 618-6059-00 | 5/8-11 X 2-1/2 GR 5 Hex Bolts Zinc            |
| 5          | 8   | 613-7021-00 | 5/8-11 Nylon Insert Locknut Zinc Orange Nylon |
| 6          | 2   | 687-5000-00 | Rear Shock                                    |
| 7          | 1   | 756-1030-00 | Rear Differential                             |
| 8          | 1   | 739-9000-00 | Hitch                                         |
| 9          | 2   | 765-1010-00 | Rear Hub Washer                               |
| 10         | 2   | 765-1012-00 | Rear Hub Castle Nut                           |
| 11         | 8   | 713-1010-00 | N05003 Lug Nut                                |
| 12         | 2   | 765-1014-00 | Rear Hub Spacer - 0.2                         |
| 13         | 2   | 765-1016-00 | Rear Hub Castle Nut Cotter Pin                |
| 14         | 1   | 722-2000-00 | Front Tire                                    |
| 15         | 1   | 722-3050-00 | Rear Wheel_Gas                                |
| 16         | 2   | 737-2050-00 | Rear Hub                                      |
| 17         | 1   | 716-1052-00 | Rear Brake Disk                               |
| 18         | 1   | 716-1053-00 | Rear Brake Disk Splash Guard                  |
| 19         | 1   | 765-1002-00 | Left Rear Axle Tube                           |
| 20         | 1   | 765-1001-00 | Right Rear Axle Tube                          |
| 21         | 1   | 751-1018-00 | 5/16 ID 7/16 OD Hose                          |
| 22         | 1   | 724-1045-00 | Breather Plug Threaded                        |